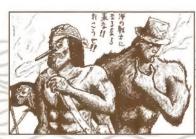

A: Hmm... I guess you could say that. When you join the Marines you're issued the standard Marine uniform and cap. (see drawing) This is a very proud moment for the new

recruits, and many of them call home via Den Den Mushi to share the news. All the lower ranks have to wear the uniform. (Jango and Fullbody are violating regulations.) Once they reach the rank of petty officer, they're allowed

to choose different types of uniforms, and civilian clothes are okay too. But all clothing must conform to Marine standards. Those above the rank of lieutenant are also allowed to wear the word "Justice" on their Backs. It seems the preferred attire for those above the rank of captain is a Justice coat over a suit (See volume 8 for more details on the Marine ranks.)